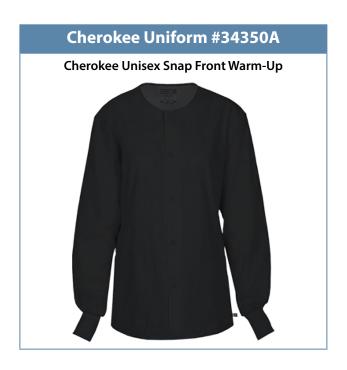

Clinical Staff – Royal Blue (Cont'd.)

Clinical Staff – Royal Blue (Cont'd.)

Non-Clinical Staff − Black

Non-Clinical Staff – Black (Cont'd.)

Non-Clinical Staff – Black (Cont'd.)