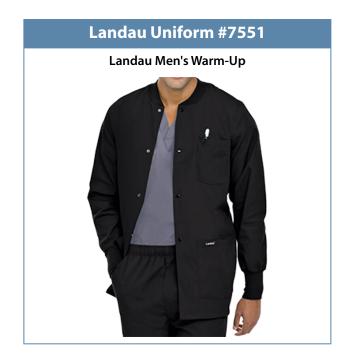

Clinical Staff – Royal Blue (Cont'd.)

Clinical Staff – Royal Blue (Cont'd.)

Non-Clinical Staff − Black

Non-Clinical Staff – Black (Cont'd.)

Non-Clinical Staff – Black (Cont'd.)