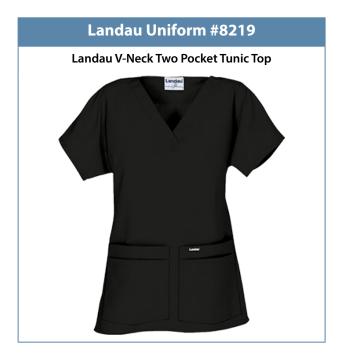

Clinical Staff – Royal Blue (Cont'd.)

Clinical Staff – Royal Blue (Cont'd.)

Non-Clinical Staff − Black

Non-Clinical Staff – Black (Cont'd.)

Non-Clinical Staff – Black (Cont'd.)