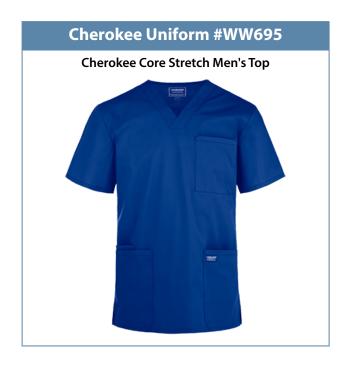

- Shirt colors of grey, black or white may be worn under the scrub top.
- Jackets are available in royal or black.

You may select from the following Cherokee Uniforms and Landau Uniforms:

Clinical Staff – Royal Blue