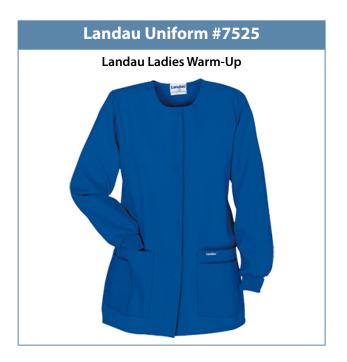

- Shirt colors of grey, black or white may be worn under the scrub top.
- Jackets are available in royal or black.

You may select from the following Cherokee Uniforms and Landau Uniforms:

Clinical Staff – Royal Blue

Clinical Staff – Royal Blue (Cont'd.)

Clinical Staff – Royal Blue (Cont'd.)

Non-Clinical Staff − Black

Non-Clinical Staff – Black (Cont'd.)

Non-Clinical Staff – Black (Cont'd.)