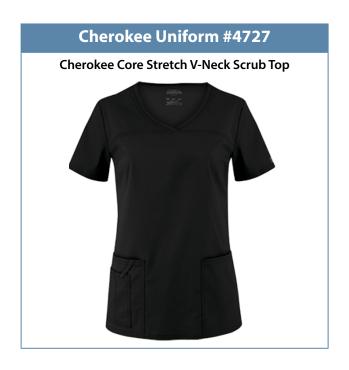

- Shirt colors of grey, black or white may be worn under the scrub top.
- Jackets are available in royal or black.

You may select from the following Cherokee Uniforms and Landau Uniforms:

Clinical Staff – Royal Blue

Clinical Staff – Royal Blue (Cont'd.)

Clinical Staff – Royal Blue (Cont'd.)

Non-Clinical Staff − Black

Non-Clinical Staff – Black (Cont'd.)

Non-Clinical Staff – Black (Cont'd.)