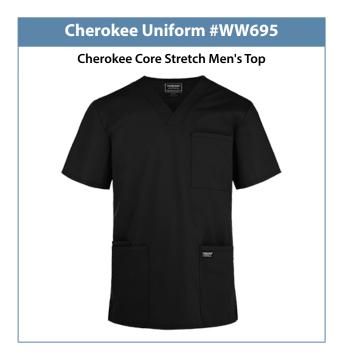

Clinical Staff – Royal Blue (Cont'd.)

Clinical Staff – Royal Blue (Cont'd.)

Non-Clinical Staff − Black

Non-Clinical Staff – Black (Cont'd.)

Non-Clinical Staff – Black (Cont'd.)