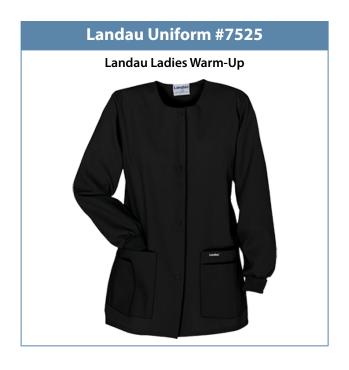

Clinical Staff – Royal Blue (Cont'd.)

Clinical Staff – Royal Blue (Cont'd.)

Non-Clinical Staff − Black

Non-Clinical Staff – Black (Cont'd.)

Non-Clinical Staff – Black (Cont'd.)