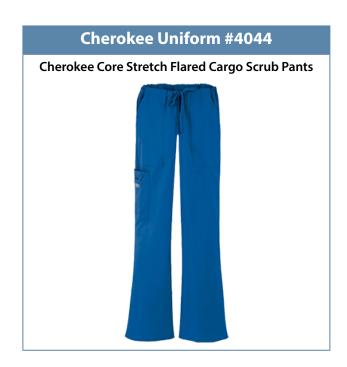

- Shirt colors of grey, black or white may be worn under the scrub top.
- Jackets are available in royal or black.

You may select from the following Cherokee Uniforms and Landau Uniforms:

Clinical Staff – Royal Blue