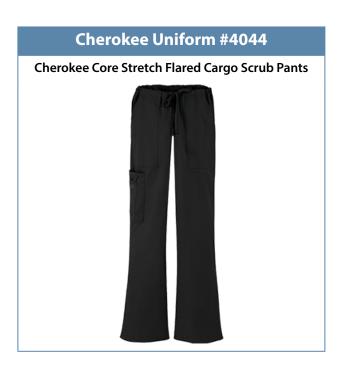

- Shirt colors of grey, black or white may be worn under the scrub top.
- Jackets are available in royal or black.

You may select from the following Cherokee Uniforms and Landau Uniforms:

Clinical Staff – Royal Blue

Clinical Staff – Royal Blue (Cont'd.)

Clinical Staff – Royal Blue (Cont'd.)

Non-Clinical Staff − Black

Non-Clinical Staff – Black (Cont'd.)

Non-Clinical Staff – Black (Cont'd.)