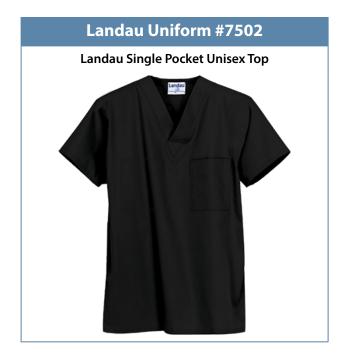

Clinical Staff – Royal Blue (Cont'd.)

Clinical Staff – Royal Blue (Cont'd.)

Non-Clinical Staff − Black

Non-Clinical Staff – Black (Cont'd.)

Non-Clinical Staff – Black (Cont'd.)