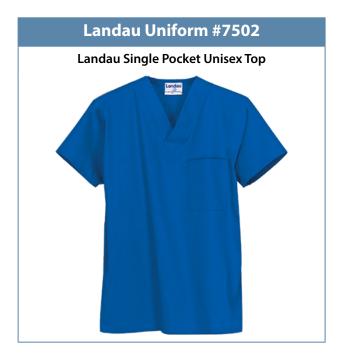

- Shirt colors of grey, black or white may be worn under the scrub top.
- Jackets are available in royal or black.

You may select from the following Cherokee Uniforms and Landau Uniforms:

Clinical Staff – Royal Blue