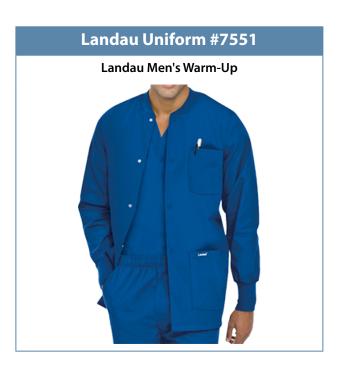

- Shirt colors of grey, black or white may be worn under the scrub top.
- Jackets are available in royal or black.

You may select from the following Cherokee Uniforms and Landau Uniforms:

Clinical Staff – Royal Blue

Clinical Staff – Royal Blue (Cont'd.)

Clinical Staff – Royal Blue (Cont'd.)

Non-Clinical Staff − Black

Non-Clinical Staff – Black (Cont'd.)

Non-Clinical Staff – Black (Cont'd.)