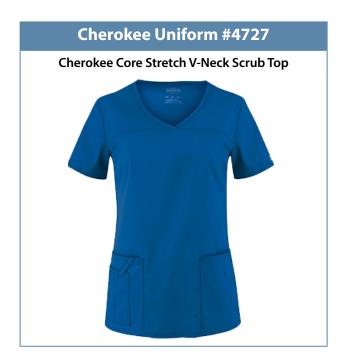

- Shirt colors of grey, black or white may be worn under the scrub top.
- Jackets are available in royal or black.

You may select from the following Cherokee Uniforms and Landau Uniforms:

Clinical Staff – Royal Blue