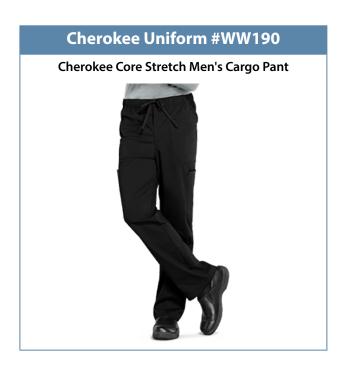

Clinical Staff – Royal Blue (Cont'd.)

Clinical Staff – Royal Blue (Cont'd.)

Non-Clinical Staff − Black

Non-Clinical Staff – Black (Cont'd.)

Non-Clinical Staff – Black (Cont'd.)