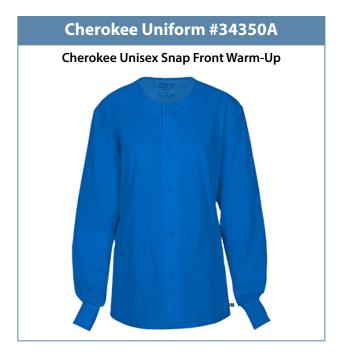

- Shirt colors of grey, black or white may be worn under the scrub top.
- Jackets are available in royal or black.

You may select from the following Cherokee Uniforms and Landau Uniforms:

Clinical Staff – Royal Blue