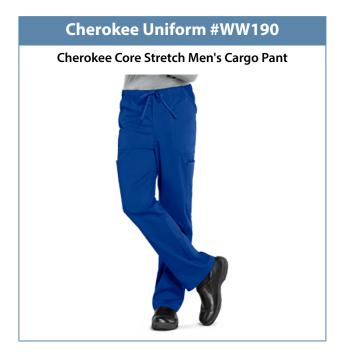

- Shirt colors of grey, black or white may be worn under the scrub top.
- Jackets are available in royal or black.

You may select from the following Cherokee Uniforms and Landau Uniforms:

Clinical Staff – Royal Blue