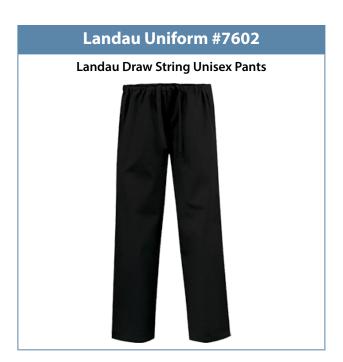

Clinical Staff – Royal Blue (Cont'd.)

Clinical Staff – Royal Blue (Cont'd.)

Non-Clinical Staff − Black

Non-Clinical Staff – Black (Cont'd.)

Non-Clinical Staff – Black (Cont'd.)