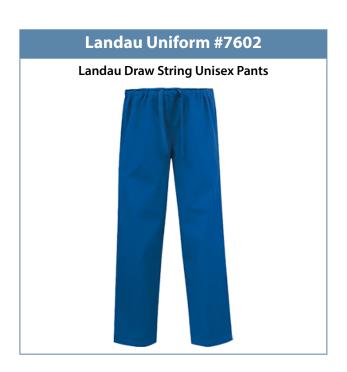

- Shirt colors of grey, black or white may be worn under the scrub top.
- Jackets are available in royal or black.

You may select from the following Cherokee Uniforms and Landau Uniforms:

Clinical Staff – Royal Blue