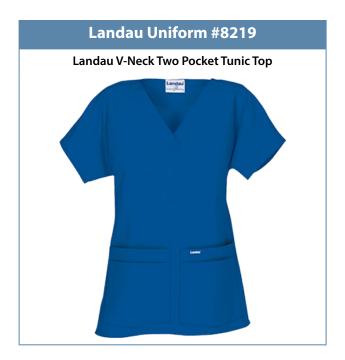

- Shirt colors of grey, black or white may be worn under the scrub top.
- Jackets are available in royal or black.

You may select from the following Cherokee Uniforms and Landau Uniforms:

Clinical Staff – Royal Blue