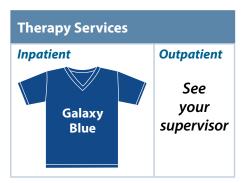

Methodist Health System Company Store** (order polo shirts/oxford shirts with embroidered logos). From mhsintranet home page, select Resources/Employee Shopping/Safety & Style Uniforms – Polos and Oxfords.

Cherokee Uniform Catalog (Click on the button at the bottom right hand corner of the Cherokee uniform sitepage to download the latest catalog to view styles and sizing in your discipline's selected color. You may then place your Cherokee order from an online vendor of your choice as the Cherokee catalog link does not have online sales.) http://www.cherokeeuniforms.com

### **Uniform Color Selection/Style by Discipline**

#### Admitting/ Registration/Greeters

Please see your manager





























## **Uniform Color Selection/Style by Discipline** (Cont'd.)