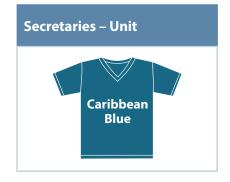

**Methodist Health System Company Store** (order polo shirts/oxford shirts with embroidered logos). From mhsintranet home page, select Resources/Employee Shopping/Safety & Style Uniforms – Polos and Oxfords.

Cherokee Uniform Catalog (Click on the button at the bottom right hand corner of the Cherokee uniform sitepage to download the latest catalog to view styles and sizing in your discipline's selected color. You may then place your Cherokee order from an online vendor of your choice as the Cherokee catalog link does not have online sales.) http://www.cherokeeuniforms.com

### **Uniform Color Selection/Style by Discipline**

#### Admitting/ Registration/Greeters

Please see your manager





























## **Uniform Color Selection/Style by Discipline** (Cont'd.)