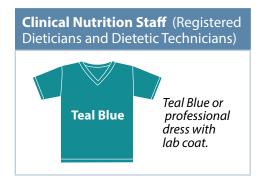

01 712-256-5950 (take your Cherokee uniform order purchased from another vendor for logo embroidery)

**Methodist Health System Company Store** (order polo shirts/oxford shirts with embroidered logos). From mhsintranet home page, select Resources/Employee Shopping/Safety & Style Uniforms – Polos and Oxfords.

Cherokee Uniform Catalog (Click on the button at the bottom right hand corner of the Cherokee uniform sitepage to download the latest catalog to view styles and sizing in your discipline's selected color. You may then place your Cherokee order from an online vendor of your choice as the Cherokee catalog link does not have online sales.) http://www.cherokeeuniforms.com

### **Uniform Color Selection/Style by Discipline**

#### Admitting/ Registration/Greeters

Please see your manager





























## **Uniform Color Selection/Style by Discipline** (Cont'd.)