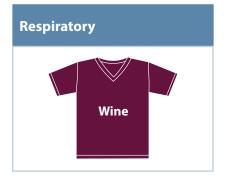

y)

**Methodist Health System Company Store** (order polo shirts/oxford shirts with embroidered logos). From mhsintranet home page, select Resources/Employee Shopping/Safety & Style Uniforms – Polos and Oxfords.

Cherokee Uniform Catalog (Click on the button at the bottom right hand corner of the Cherokee uniform sitepage to download the latest catalog to view styles and sizing in your discipline's selected color. You may then place your Cherokee order from an online vendor of your choice as the Cherokee catalog link does not have online sales.) http://www.cherokeeuniforms.com

### **Uniform Color Selection/Style by Discipline**

#### Admitting/ Registration/Greeters

Please see your manager





























## **Uniform Color Selection/Style by Discipline** (Cont'd.)