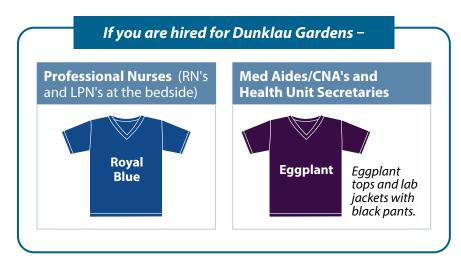

thodist Health System Company Store** (order polo shirts/oxford shirts with embroidered logos). From mhsintranet home page, select Resources/Employee Shopping/Safety & Style Uniforms – Polos and Oxfords.

Cherokee Uniform Catalog (Click on the button at the bottom right hand corner of the Cherokee uniform sitepage to download the latest catalog to view styles and sizing in your discipline's selected color. You may then place your Cherokee order from an online vendor of your choice as the Cherokee catalog link does not have online sales.) http://www.cherokeeuniforms.com

### **Uniform Color Selection/Style by Discipline**

#### Admitting/ Registration/Greeters

Please see your manager





























## **Uniform Color Selection/Style by Discipline** (Cont'd.)