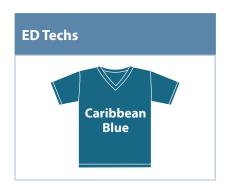

712-256-5950 (take your Cherokee uniform order purchased from another vendor for logo embroidery)

**Methodist Health System Company Store** (order polo shirts/oxford shirts with embroidered logos). From mhsintranet home page, select Resources/Employee Shopping/Safety & Style Uniforms – Polos and Oxfords.

Cherokee Uniform Catalog (Click on the button at the bottom right hand corner of the Cherokee uniform sitepage to download the latest catalog to view styles and sizing in your discipline's selected color. You may then place your Cherokee order from an online vendor of your choice as the Cherokee catalog link does not have online sales.) http://www.cherokeeuniforms.com

### **Uniform Color Selection/Style by Discipline**

#### Admitting/ Registration/Greeters

Please see your manager





























## **Uniform Color Selection/Style by Discipline** (Cont'd.)