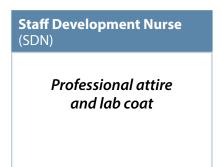

**Methodist Health System Company Store** (order polo shirts/oxford shirts with embroidered logos). From mhsintranet home page, select Resources/Employee Shopping/Safety & Style Uniforms – Polos and Oxfords.

Cherokee Uniform Catalog (Click on the button at the bottom right hand corner of the Cherokee uniform sitepage to download the latest catalog to view styles and sizing in your discipline's selected color. You may then place your Cherokee order from an online vendor of your choice as the Cherokee catalog link does not have online sales.) http://www.cherokeeuniforms.com

### **Uniform Color Selection/Style by Discipline**

#### Admitting/ Registration/Greeters

Please see your manager





























## **Uniform Color Selection/Style by Discipline** (Cont'd.)